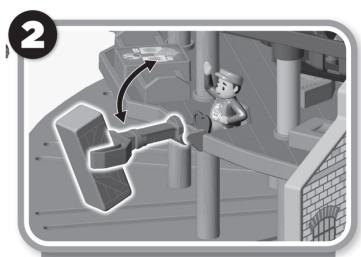

## **Assembly**

### **How to Play**

Spin the turntable to choose a direction for your engine

The crane can hold a cargo piece (cargo piece not included).

Thomas the Tank Engine & Friends™ 13 TO CREATED BY BRITT ALLCROFT